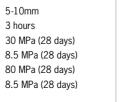

#### **Technical Data** PANDOMO

The raw material in PANDOMO is ARDEX's advanced Ardurapid self levelling compound and colour dyes. Ardurapid technology chemically utilises the mix water in building a reinforced crystalline structure guaranteeing a shrinkage free high strength floor.

| Thickness            |
|----------------------|
| Walkable             |
| Compressive Strength |
| Flexural Strength    |
| Ball Hardness        |
| Tensile Strength     |
|                      |

**》** 

### Self Levelling Compound

5-10mm