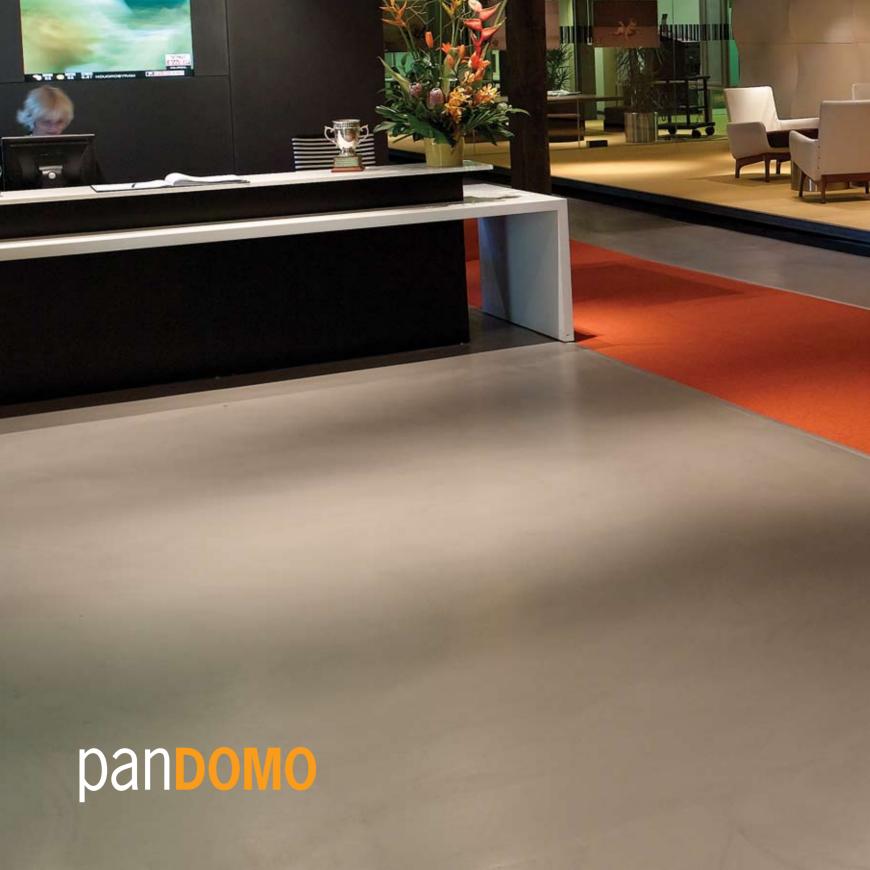

#### Advanced, seamless, versatile.

It is more than just a matter of colour and surface. You can incorporate other materials and elements, opening up infinite possibilities for an integral joint free surface. Applied as a free flowing liquid, each pour is successively blended turning your design vision into reality. Here is the future, freedom to design smooth seamless joint free floors small and large. With surface finishes from matt to gloss, PANDOMO is perfect for exhibitions, shops, foyers, offices, restaurants and residential interior floors.

#### **Technical Data** PANDOMO

The raw material in PANDOMO is ARDEX's advanced Ardurapid self levelling compound and colour dyes. Ardurapid technology chemically utilises the mix water in building a reinforced crystalline structure guaranteeing a shrinkage free high strength floor.