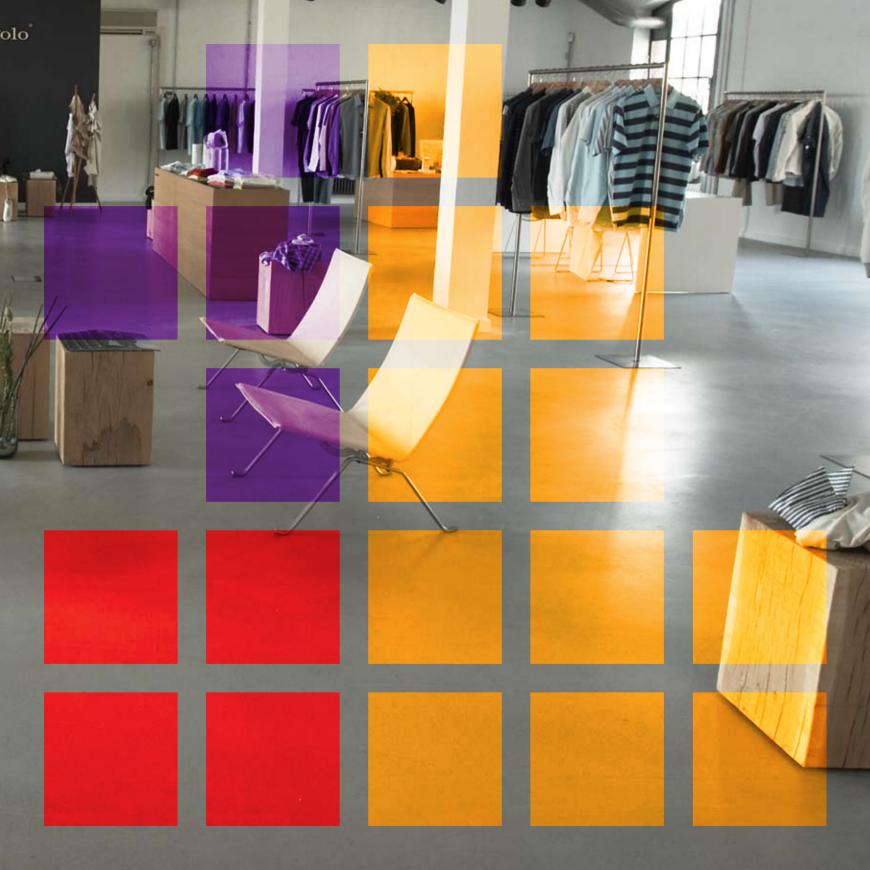

## pandomo

Your design, unique, infinite.

PANDOMO will change the way you think about floor design – it allows you to create your vision. You can incorporate colours exactly the way you want, create shades, graining or other effects.

What counts is your idea. We supply the material to turn your idea into reality. Each time the result of this interaction is a unique product – as unique as the inspiration which created it. PANDOMO has the natural appearance of stone slab without any joints. Allowing the design of seamless floors stretching wall to wall or incorporating striking visual effects with company logos, colours or themes, PANDOMO is the modern system for floor design.

#### Advanced, seamless, versatile.

It is more than just a matter of colour and surface. You can incorporate other materials and elements, opening up infinite possibilities for an integral joint free surface. Applied as a free flowing liquid, each pour is successively blended turning your design vision into reality. Here is the future, freedom to design smooth seamless joint free floors small and large. With surface finishes from matt to gloss, PANDOMO is perfect for exhibitions, shops, foyers, offices, restaurants and residential interior floors.