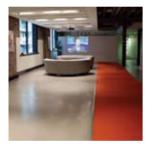

What counts is your idea. We supply the material to turn your idea into reality. Each time the result of this interaction is a unique product – as unique as the inspiration which created it. PANDOMO has the natural appearance of stone slab without any joints. Allowing the design of seamless floors stretching wall to wall or incorporating striking visual effects with company logos, colours or themes, PANDOMO is the modern system for floor design.

#### Advanced, seamless, versatile.

It is more than just a matter of colour and surface. You can incorporate other materials and elements, opening up infinite possibilities for an integral joint free surface. Applied as a free flowing liquid, each pour is successively blended turning your design vision into reality. Here is the future, freedom to design smooth seamless joint free floors small and large. With surface finishes from matt to gloss, PANDOMO is perfect for exhibitions, shops, foyers, offices, restaurants and residential interior floors.