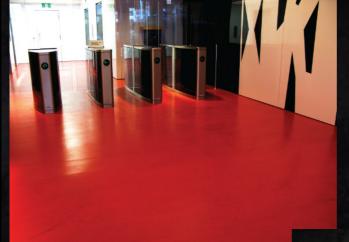

## pandomo floor®

With its minimum thickness of only 5 mm, PANDOMO copes with permanent loads and its homogeneous colour won't fade.

It's time to have the unique floor you've always wanted:

- -the right colour for you
- -unique design
- -natural look
- -durable
- -environmentally safe installation

Pandomo floor is the canvas where you develop your work of art: for all interior floor areas – homes, apartments, shops, foyers, offices, conference rooms, restaurants, reception areas.

You can enjoy the large stone floor area feeling without the need of unsightly grout lines!