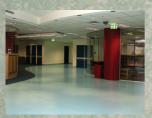

Pandomo floor is the canvas where you develop your work of art: for all interior floor areas – homes, apartments, shops, foyers, offices, conference rooms, restaurants, reception areas.

You can enjoy the large stone floor area feeling without the need of unsightly grout lines!