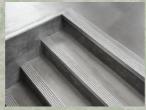

## pandomo floor®

With its minimum thickness of only 5 mm, PANDOMO copes with permanent loads and its homogeneous colour won't fade.

It's time to have the unique floor you've always wanted:

- -the right colour for you
- -unique design
- -natural look
- -durable
- -environmentally safe installation