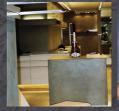

## pandomo wall®

Pandomo wall is a Decorative finishing render ideal for creating and designing your unique custom surface finish for all internal wall and ceilings.

Endless design possibilities.

Easy to apply.

Very hard.

Excellent adhesion.

Applied only 1 mm thick, Pandomo wall hardens and dries rapidly to a stress-free layer without cracks even on plasterboard walls. The system allows to create and incorporate individual colour tones.