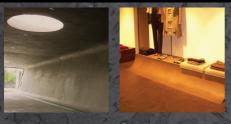

## pandomo wall®

Pandomo wall is a Decorative finishing render ideal for creating and designing your unique custom surface finish for all internal wall and ceilings.

Endless design possibilities.

Easy to apply.

Very hard.

Excellent adhesion.

Applied only 1 mm thick, Pandomo wall hardens and dries rapidly to a stress-free layer without cracks even on plasterboard walls. The system allows to create and incorporate individual colour tones.