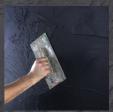

## pandomo wall®

Pandomo wall is a Decorative finishing render ideal for creating and designing your unique custom surface finish for all internal wall and ceilings.

Endless design possibilities.

Easy to apply.

Very hard.

Excellent adhesion.

Applied only 1 mm thick, Pandomo wall hardens and dries rapidly to a stress-free layer without cracks even on plasterboard walls. The system allows to create and incorporate individual colour tones.